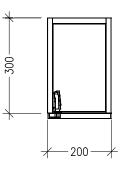

## Features

- 1 Door LH Hinge Wall Cabinet
- Cabinet Designed for Handle
- 3 Adjustable Shelves
- Laminate Woodgrain & Solid Colours on MR Board
- **Default Dimensions** (as pictured): W200 x H600 x D316

Variable Dimensions: Width: 250-449mm Height: 400-1000mm Depth: 250-450mm

Note: For measurements outside the variable dimensions, please contact us.

Note: All measurements shown are in millimetres. Sizes are nominal.