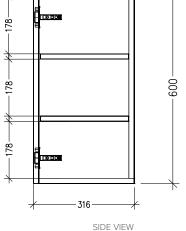

## Features

- 1 Door LH Hinge Wall Cabinet
- Cabinet Designed for Handle
- 3 Adjustable Shelves
- Laminate Woodgrain & Solid Colours on MR Board
- **Default Dimensions** (as pictured): W200 x H600 x D316

Variable Dimensions: Width: 250-449mm Height: 400-1000mm Depth: 250-450mm

Note: For measurements outside the variable dimensions, please contact us.

Note: All measurements shown are in millimetres. Sizes are nominal.