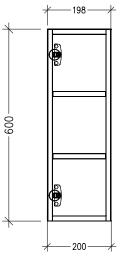

## Features

- 1 Door LH Hinge Wall Cabinet
- Cabinet Designed for Handle
- 3 Adjustable Shelves
- Laminate Woodgrain & Solid Colours on MR Board
- **Default Dimensions** (as pictured): W200 x H600 x D316

Variable Dimensions: Width: 250-449mm Height: 400-1000mm Depth: 250-450mm

Note: For measurements outside the variable dimensions, please contact us.

Note: All measurements shown are in millimetres. Sizes are nominal.