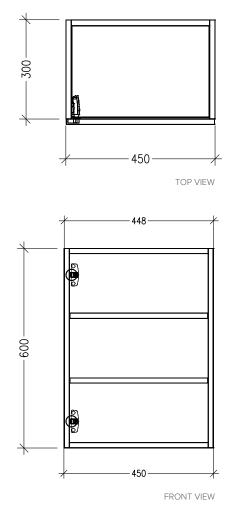

#### **Features**

- 1 Door LH Hinge Wall Cabinet
- Cabinet Designed for Handle
- 3 Adjustable Shelves
- Laminate Woodgrain & Solid Colours on MR Board
- **Default Dimensions** (as pictured): W450 x H600 x D316

#### Variable Dimensions:

Width: 450-1000mm Height: 400-1000mm Depth: 250-450mm

Note: For measurements outside the variable dimensions, please contact us.

### **Technical Details**

Note: All measurements shown are in millimetres. Sizes are nominal.

Head Office: 30 Mill Road, Whanganui 0800 122 522 | sales@smartcab.co.nz