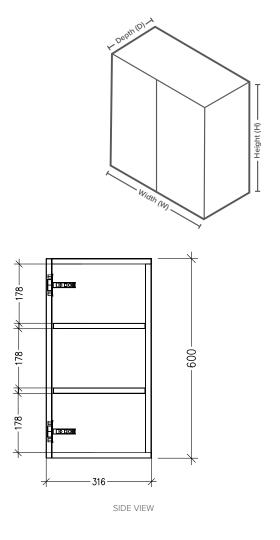

#### **Features**

- 1 Door LH Hinge Wall Cabinet
- Cabinet Designed for Handle
- 3 Adjustable Shelves
- Laminate Woodgrain & Solid Colours on MR Board
- **Default Dimensions** (as pictured): W450 x H600 x D316

#### Variable Dimensions:

Width: 450-1000mm Height: 400-1000mm Depth: 250-450mm

Note: For measurements outside the variable dimensions, please contact us.

### **Technical Details**

Note: All measurements shown are in millimetres. Sizes are nominal.

Head Office: 30 Mill Road, Whanganui 0800 122 522 | sales@smartcab.co.nz