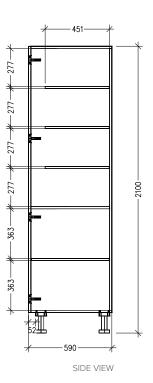

### **Features**

- 1 Door Right Hinge Pantry Cabinet
- Cabinet Designed for Handle
- 1 Fixed Shelf, 4 Adjustable Shelves
- Laminate Woodgrain & Solid Colours on MR Board
- Default Dimensions (as pictured): W300 x H2100 x D590

#### Variable Dimensions:

Width: 300-600mm Height: 1800-2400mm Depth: 520-650mm

Note: For measurements outside the variable dimensions, please contact us.

### **Technical Details**

Note: All measurements shown are in millimetres. Sizes are nominal.

590

Head Office: 30 Mill Road, Whanganui 0800 122 522 | sales@smartcab.co.nz