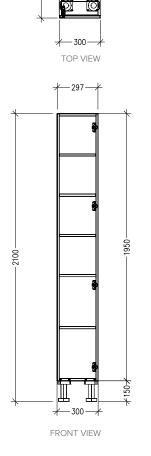

### **Features**

- 1 Door Right Hinge Pantry Cabinet
- Cabinet Designed for Handle
- 1 Fixed Shelf, 4 Adjustable Shelves
- Laminate Woodgrain & Solid Colours on MR Board
- Default Dimensions (as pictured): W300 x H2100 x D590

#### Variable Dimensions:

Width: 300-600mm Height: 1800-2400mm Depth: 520-650mm

Note: For measurements outside the variable dimensions, please contact us.

### **Technical Details**

Note: All measurements shown are in millimetres. Sizes are nominal.

590

Head Office: 30 Mill Road, Whanganui 0800 122 522 | sales@smartcab.co.nz