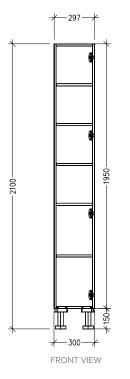

#### **Features**

- 1 Door Right Hinge Push-to-Open Pantry Cabinet
- 1 Fixed Shelf, 4 Adjustable Shelves
- Laminate Woodgrain & Solid Colours on MR Board
- **Default Dimensions** (as pictured): W300 x H2100 x D590

#### Variable Dimensions:

Width: 300-600mm Height: 1800-2400mm Depth: 520-650mm

Note: For measurements outside the variable dimensions, please contact us.

### **Technical Details**

Note: All measurements shown are in millimetres. Sizes are nominal.

Head Office: 30 Mill Road, Whanganui 0800 122 522 | sales@smartcab.co.nz