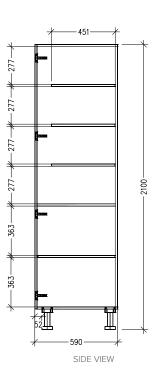

#### **Features**

- 1 Door Right Hinge Push-to-Open Pantry Cabinet
- 1 Fixed Shelf, 4 Adjustable Shelves
- Laminate Woodgrain & Solid Colours on MR Board
- **Default Dimensions** (as pictured): W300 x H2100 x D590

#### Variable Dimensions:

Width: 300-600mm Height: 1800-2400mm Depth: 520-650mm

Note: For measurements outside the variable dimensions, please contact us.

### **Technical Details**

Note: All measurements shown are in millimetres. Sizes are nominal.

Head Office: 30 Mill Road, Whanganui 0800 122 522 | sales@smartcab.co.nz