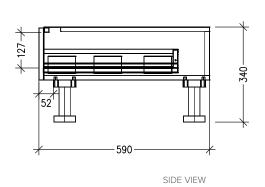

### Variable Dimensions:

Width: 600-900mm Height: 340-500mm Depth: 520-650mm

Note: For measurements outside the variable dimensions, please contact us.

#### **Technical Details**

TOP VIEW

FRONT VIEW

Note: All measurements shown are in millimetres. Sizes are nominal.

Head Office: 30 Mill Road, Whanganui 0800 122 522 | sales@smartcab.co.nz