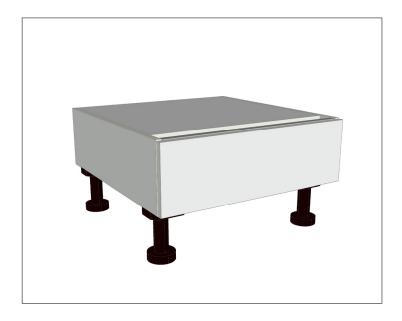

# 1 Drawer Microwave Base Cabinet

Code: MK248-CHN

#### **Features**

- 1 Drawer Microwave Base Cabinet
- Cabinet Designed for Handle
- Laminate Woodgrain & Solid Colours on MR Board
- Default Dimensions (as pictured): W600 x H440 x D590