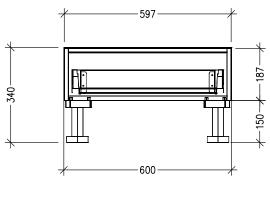

#### **Technical Details**

TOP VIEW

FRONT VIEW

Note: All measurements shown are in millimetres. Sizes are nominal.

Head Office: 30 Mill Road, Whanganui 0800 122 522 | sales@smartcab.co.nz