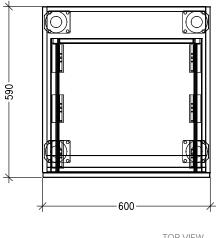

#### **Technical Details**

TOP VIEW

FRONT VIEW

Note: All measurements shown are in millimetres. Sizes are nominal.

Head Office: 30 Mill Road, Whanganui 0800 122 522 | sales@smartcab.co.nz