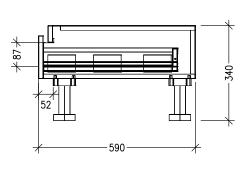

#### **Technical Details**

Note: All measurements shown are in millimetres. Sizes are nominal.

SIDE VIEW

Head Office: 30 Mill Road, Whanganui 0800 122 522 | sales@smartcab.co.nz