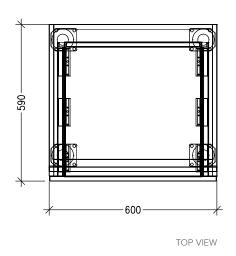

### Variable Dimensions:

Width: 600-900mm Height: 340-500mm Depth: 520-650mm

Note: For measurements outside the variable dimensions, please contact us.

#### **Technical Details**

Note: All measurements shown are in millimetres. Sizes are nominal.

SIDE VIEW

Head Office: 30 Mill Road, Whanganui 0800 122 522 | sales@smartcab.co.nz