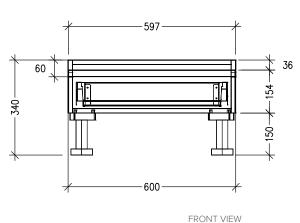

### Variable Dimensions:

Width: 600-900mm Height: 340-500mm Depth: 520-650mm

Note: For measurements outside the variable dimensions, please contact us.

#### **Technical Details**

Note: All measurements shown are in millimetres. Sizes are nominal.

SIDE VIEW

Head Office: 30 Mill Road, Whanganui 0800 122 522 | sales@smartcab.co.nz