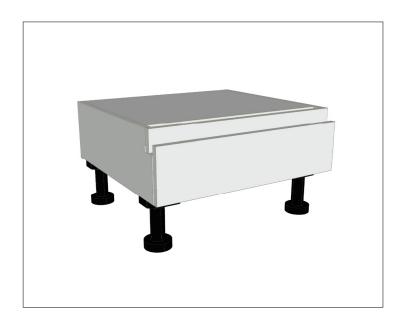

## 1 Drawer Microwave Base Cabinet with Inlay Rail

Code: MK248-CIR

#### **Features**

- 1 Drawer Microwave Base Cabinet
- Cabinet with Inlay Rail
- Laminate Woodgrain & Solid Colours on MR Board
- **Default Dimensions** (as pictured): W600 x H440 x D590