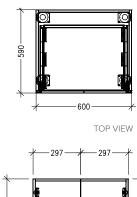

### **Technical Details**

Note: All measurements shown are in millimetres. Sizes are nominal.

Head Office: 30 Mill Road, Whanganui 0800 122 522 | sales@smartcab.co.nz