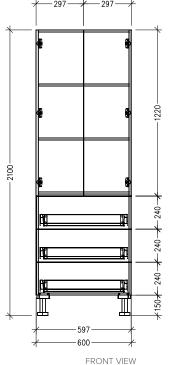

#### **Features**

- 4 Door Pantry Tall Cabinet
- Tall Cabinet Designed for Handles
- 3 Equal Height Drawers
- 1 Fixed Shelf, 2 Adjustable Shelves
- Laminate Woodgrain & Solid Colours on MR Board
- **Default Dimensions** (as pictured): W600 x H2100 x D590

### **Technical Details**

Note: All measurements shown are in millimetres. Sizes are nominal.

Head Office: 30 Mill Road, Whanganui 0800 122 522 | sales@smartcab.co.nz