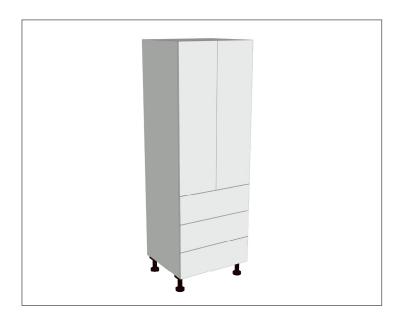

## 2 Door, 3 Drawer Pantry Cabinet

Code: MK136-CHN

#### **Features**

- 4 Door Pantry Tall Cabinet
- Tall Cabinet Designed for Handles
- 3 Equal Height Drawers
- 1 Fixed Shelf, 2 Adjustable Shelves
- Laminate Woodgrain & Solid Colours on MR Board
- **Default Dimensions** (as pictured): W600 x H2100 x D590