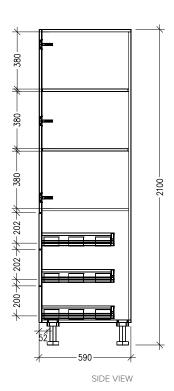

#### **Features**

- 4 Door Pantry Tall Cabinet
- Tall Cabinet Designed for Handles
- 3 Equal Height Drawers
- 1 Fixed Shelf, 2 Adjustable Shelves
- Laminate Woodgrain & Solid Colours on MR Board
- **Default Dimensions** (as pictured): W600 x H2100 x D590

### **Technical Details**

Note: All measurements shown are in millimetres. Sizes are nominal.

Head Office: 30 Mill Road, Whanganui 0800 122 522 | sales@smartcab.co.nz