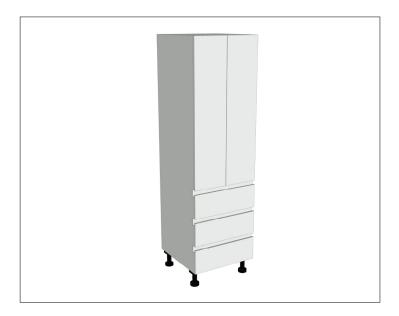

# 2 Door, 3 Drawer Pantry Cabinet with Inlay Rail

Code: MK136-CIR

### **Features**

- 4 Door Pantry Tall Cabinet with Inlay Rail
- 3 Equal Height Drawers
- 1 Fixed Shelf, 2 Adjustable Shelves
- Laminate Woodgrain & Solid Colours on MR Board
- Default Dimensions (as pictured): W600 x H2100 x D590