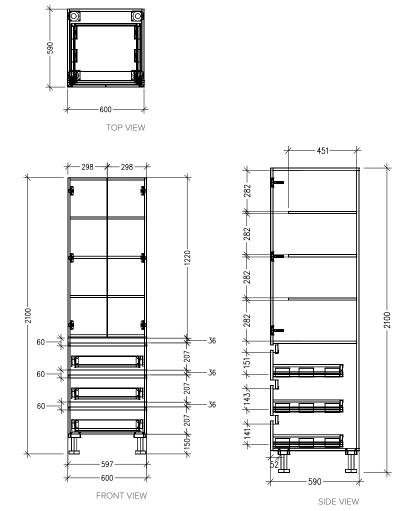

### Variable Dimensions:

Width: 600-1000mm Height: 1800-2400mm Depth: 520-650mm

Note: For measurements outside the variable dimensions, please contact us.

### **Technical Details**

Note: All measurements shown are in millimetres. Sizes are nominal.

Head Office: 30 Mill Road, Whanganui 0800 122 522 | sales@smartcab.co.nz