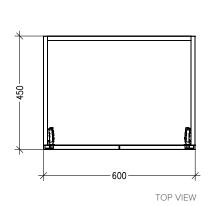

## Features

- Microwave/Open Shelf Cabinet
- 2 Overhead Doors with Finger Pull
- Laminate Woodgrain & Solid Colours on MR Board
- **Default Dimensions** (as pictured): W600 × H750 × D450

Variable Dimensions: Width: 600-900mm Height: 700-1000mm Depth: 250-450mm

Note: For measurements outside the variable dimensions, please contact us.

Note: All measurements shown are in millimetres. Sizes are nominal.

299

750

299

393

10

SMARTCAB