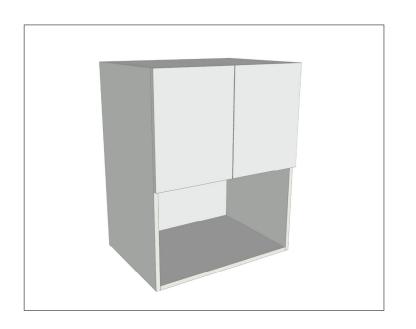

## 2-Door Microwave/Open Shelf Wall Cabinet with Finger Pull Code: MK158

## Features

- Microwave/Open Shelf Cabinet
- 2 Overhead Doors with Finger Pull
- Laminate Woodgrain & Solid Colours on MR Board
- **Default Dimensions** (as pictured): W600 × H750 × D450

Variable Dimensions: Width: 600-900mm Height: 700-1000mm Depth: 250-450mm