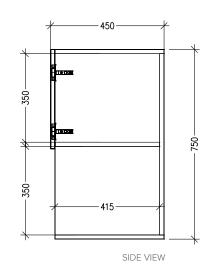

## Features

- Microwave/Open Shelf Cabinet
- 2 Overhead Doors with Finger Pull
- Laminate Woodgrain & Solid Colours on MR Board
- **Default Dimensions** (as pictured): W600 × H750 × D450

Variable Dimensions: Width: 600-900mm Height: 700-1000mm Depth: 250-450mm

Note: For measurements outside the variable dimensions, please contact us.

Note: All measurements shown are in millimetres. Sizes are nominal.

299

750

299

393

10

SMARTCAB