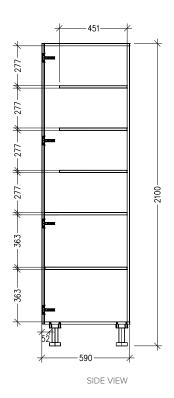

### **Features**

- 2 Door Pantry Cabinet
- Cabinet Designed for Handle
- 1 Fixed Shelf, 4 Adjustable Shelves
- Laminate Woodgrain & Solid Colours on MR Board
- **Default Dimensions** (as pictured): W600 x H2100 x D590

#### Variable Dimensions:

Width: 600-1000mm Height: 1800-2400mm Depth: 520-650mm

Note: For measurements outside the variable dimensions, please contact us.

### **Technical Details**

Note: All measurements shown are in millimetres. Sizes are nominal.

Head Office: 30 Mill Road, Whanganui 0800 122 522 | sales@smartcab.co.nz