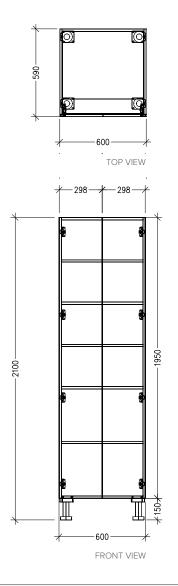

### **Features**

- 2 Door Pantry Cabinet
- Cabinet Designed for Handle
- 1 Fixed Shelf, 4 Adjustable Shelves
- Laminate Woodgrain & Solid Colours on MR Board
- **Default Dimensions** (as pictured): W600 x H2100 x D590

#### Variable Dimensions:

Width: 600-1000mm Height: 1800-2400mm Depth: 520-650mm

Note: For measurements outside the variable dimensions, please contact us.

### **Technical Details**

Note: All measurements shown are in millimetres. Sizes are nominal.

Head Office: 30 Mill Road, Whanganui 0800 122 522 | sales@smartcab.co.nz