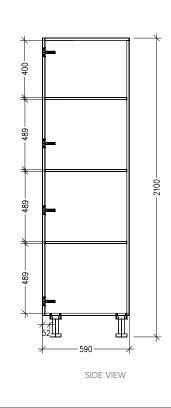

## **Features**

- 2 Door Tall Broom Cabinet
- Tall Cabinet Designed for Handles
- 1 Fixed Top Shelf, 2 Adjustable Shelves on Right Side
- Laminate Woodgrain & Solid Colours on MR Board
- Default Dimensions (as pictured): W700 x H2100 x D590

Variable Dimensions: Width: 700-1000mm Height: 1800-2400mm Depth: 520-650mm

Note: For measurements outside the variable dimensions, please contact us.

Note: All measurements shown are in millimetres. Sizes are nominal.