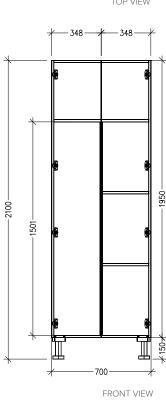

## **Features**

- 2 Door Tall Broom Cabinet
- Tall Cabinet Designed for Handles
- 1 Fixed Top Shelf, 2 Adjustable Shelves on Right Side
- Laminate Woodgrain & Solid Colours on MR Board
- Default Dimensions (as pictured): W700 x H2100 x D590

Variable Dimensions: Width: 700-1000mm Height: 1800-2400mm Depth: 520-650mm

Note: For measurements outside the variable dimensions, please contact us.

Note: All measurements shown are in millimetres. Sizes are nominal.