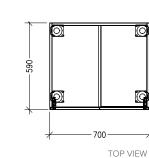

## **Features**

- 2 Door Tall Broom Cabinet
- Tall Cabinet Designed for Handles
- 1 Fixed Top Shelf, 2 Adjustable Shelves on Right Side
- Laminate Woodgrain & Solid Colours on MR Board
- Default Dimensions (as pictured): W700 x H2100 x D590

Variable Dimensions: Width: 700-1000mm Height: 1800-2400mm Depth: 520-650mm

Note: For measurements outside the variable dimensions, please contact us.

Note: All measurements shown are in millimetres. Sizes are nominal.