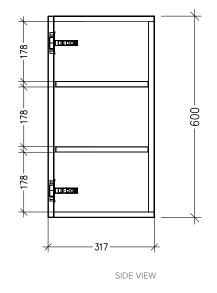

## Features

- 2 Door Wall Cabinet
- Cabinet Designed for Handles
- 3 Adjustable Shelves
- Laminate Woodgrain & Solid Colours on MR Board
- **Default Dimensions** (as pictured): W600 x H600 x D316

Variable Dimensions: Width: 600-1000mm Height: 400-1000mm Depth: 250-450mm

Note: For measurements outside the variable dimensions, please contact us.

Note: All measurements shown are in millimetres. Sizes are nominal.

Unicity (M)

Head Office: 30 Mill Road, Whanganui 0800 122 522 | sales@smartcab.co.nz www.smartcab.co.nz