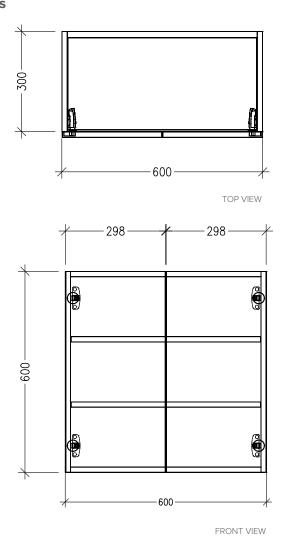

## Features

- 2 Door Wall Cabinet
- Cabinet Designed for Handles
- 3 Adjustable Shelves
- Laminate Woodgrain & Solid Colours on MR Board
- **Default Dimensions** (as pictured): W600 x H600 x D316

Variable Dimensions: Width: 600-1000mm Height: 400-1000mm Depth: 250-450mm

Note: For measurements outside the variable dimensions, please contact us.

Note: All measurements shown are in millimetres. Sizes are nominal.

Unicity (M)

Head Office: 30 Mill Road, Whanganui 0800 122 522 | sales@smartcab.co.nz www.smartcab.co.nz