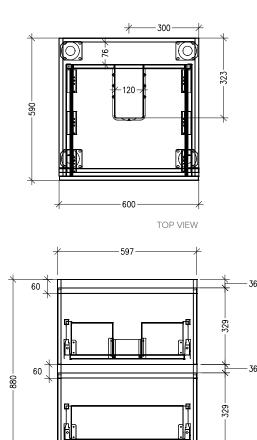

## Features

- 2 Drawer Sink Provision Base Cabinet
- Cabinet with Inlay Rails
- Laminate Woodgrain & Solid Colours on MR Board
- **Default Dimensions** (as pictured): W600 x H880 x D590

Variable Dimensions: Width: 600-900mm Depth: 520-650mm

Note: For measurements outside the variable dimensions, please contact us.

Note: All measurements shown are in millimetres. Sizes are nominal.

Head Office: 30 Mill Road, Whanganui 0800 122 522 | sales@smartcab.co.nz www.smartcab.co.nz