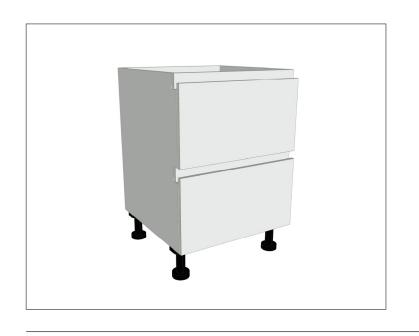

## 2 Drawer Sink Provision Base Cabinet with Inlay Rails Code: MK120-CIR

## Features

- 2 Drawer Sink Provision Base Cabinet
- Cabinet with Inlay Rails
- Laminate Woodgrain & Solid Colours on MR Board
- **Default Dimensions** (as pictured): W600 x H880 x D590

Variable Dimensions: Width: 600-900mm Depth: 520-650mm