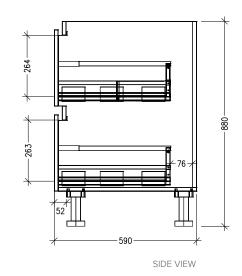

## Features

- 2 Drawer Sink Provision Base Cabinet
- Cabinet with Inlay Rails
- Laminate Woodgrain & Solid Colours on MR Board
- **Default Dimensions** (as pictured): W600 x H880 x D590

Variable Dimensions: Width: 600-900mm Depth: 520-650mm

Note: For measurements outside the variable dimensions, please contact us.

Note: All measurements shown are in millimetres. Sizes are nominal.

Head Office: 30 Mill Road, Whanganui 0800 122 522 | sales@smartcab.co.nz www.smartcab.co.nz