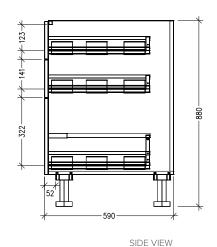

### **Features**

- 3 Drawer Base Cabinet
- 2 Cutlery Drawers, 1 Large Drawer
- Cabinet Designed for Handles
- Laminate Woodgrain & Solid Colours on MR Board
- **Default Dimensions** (as pictured): W400 x H880 x D590

#### Variable Dimensions:

Width: 400-599mm Depth: 520-650mm

Note: For measurements outside the variable dimensions, please contact us.

#### **Technical Details**

Note: All measurements shown are in millimetres. Sizes are nominal.

Head Office: 30 Mill Road, Whanganui 0800 122 522 | sales@smartcab.co.nz