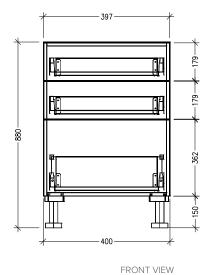

### **Features**

- 3 Drawer Base Cabinet
- 2 Cutlery Drawers, 1 Large Drawer
- Cabinet Designed for Handles
- Laminate Woodgrain & Solid Colours on MR Board
- **Default Dimensions** (as pictured): W400 x H880 x D590

#### Variable Dimensions:

Width: 400-599mm Depth: 520-650mm

Note: For measurements outside the variable dimensions, please contact us.

#### **Technical Details**

Note: All measurements shown are in millimetres. Sizes are nominal.

Head Office: 30 Mill Road, Whanganui 0800 122 522 | sales@smartcab.co.nz