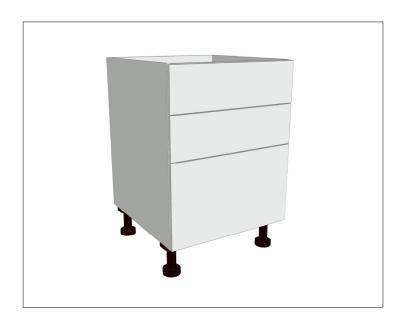

# 3 Drawer Base Cabinet (2 Cutlery, 1 Drawer)

Code: MK114-CHN

### **Features**

- 3 Drawer Base Cabinet
- 2 Cutlery Drawers, 1 Large Drawer
- Cabinet Designed for Handles
- Laminate Woodgrain & Solid Colours on MR Board
- **Default Dimensions** (as pictured): W400 x H880 x D590