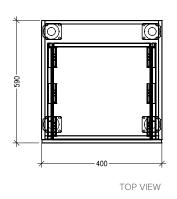

### **Features**

- 3 Drawer Base Cabinet
- 2 Cutlery Drawers, 1 Large Drawer
- Cabinet Designed for Handles
- Laminate Woodgrain & Solid Colours on MR Board
- **Default Dimensions** (as pictured): W400 x H880 x D590

#### Variable Dimensions:

Width: 400-599mm Depth: 520-650mm

Note: For measurements outside the variable dimensions, please contact us.

#### **Technical Details**

Note: All measurements shown are in millimetres. Sizes are nominal.

Head Office: 30 Mill Road, Whanganui 0800 122 522 | sales@smartcab.co.nz