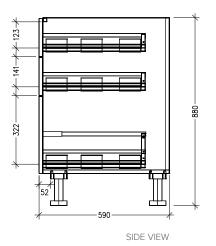

### **Features**

- 3 Drawer Base Cabinet
- 2 Cutlery Drawers, 1 Large Drawer
- Cabinet Designed for Handles
- Laminate Woodgrain & Solid Colours on MR Board
- **Default Dimensions** (as pictured): W600 x H880 x D590

### Variable Dimensions:

Width: 600-900mm Depth: 520-650mm

Note: For measurements outside the variable dimensions, please contact us.

### **Technical Details**

Note: All measurements shown are in millimetres. Sizes are nominal.

Head Office: 30 Mill Road, Whanganui 0800 122 522 | sales@smartcab.co.nz