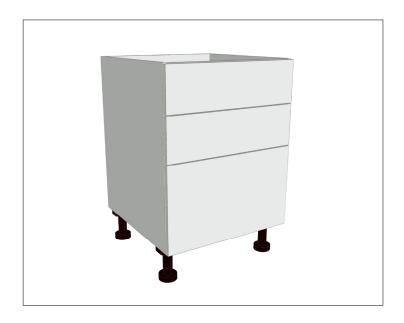

## 3 Drawer Base Cabinet (2 Cutlery, 1 Drawer)

Code: MK228-CHN

### **Features**

- 3 Drawer Base Cabinet
- 2 Cutlery Drawers, 1 Large Drawer
- Cabinet Designed for Handles
- Laminate Woodgrain & Solid Colours on MR Board
- **Default Dimensions** (as pictured): W600 x H880 x D590