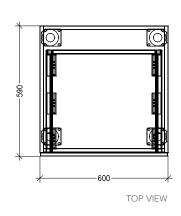

### **Features**

- 3 Drawer Base Cabinet
- 2 Cutlery Drawers, 1 Large Drawer
- Cabinet Designed for Handles
- Laminate Woodgrain & Solid Colours on MR Board
- **Default Dimensions** (as pictured): W600 x H880 x D590

### Variable Dimensions:

Width: 600-900mm Depth: 520-650mm

Note: For measurements outside the variable dimensions, please contact us.

### **Technical Details**

Note: All measurements shown are in millimetres. Sizes are nominal.

Head Office: 30 Mill Road, Whanganui 0800 122 522 | sales@smartcab.co.nz