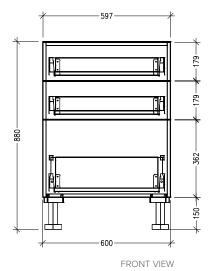

### **Features**

- 3 Drawer Base Cabinet
- 2 Cutlery Drawers, 1 Large Drawer
- Cabinet Designed for Handles
- Laminate Woodgrain & Solid Colours on MR Board
- **Default Dimensions** (as pictured): W600 x H880 x D590

### Variable Dimensions:

Width: 600-900mm Depth: 520-650mm

Note: For measurements outside the variable dimensions, please contact us.

### **Technical Details**

Note: All measurements shown are in millimetres. Sizes are nominal.

Head Office: 30 Mill Road, Whanganui 0800 122 522 | sales@smartcab.co.nz