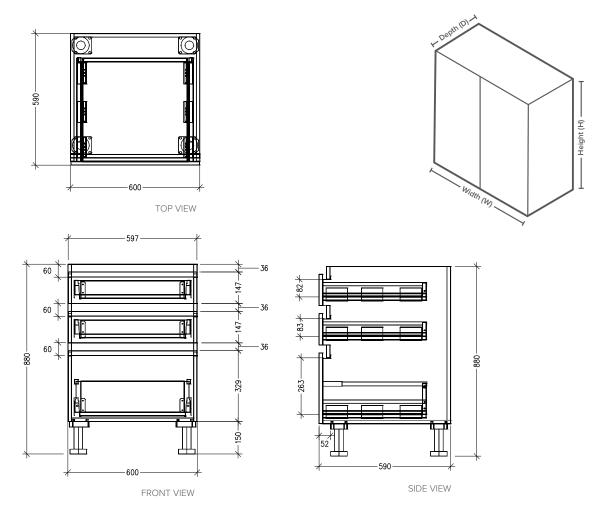

### **Features**

- 3 Drawer Base Cabinet
- 2 Cutlery Drawers, 1 Large Drawer
- Cabinet with Inlay Rails
- Laminate Woodgrain & Solid Colours on MR Board
- **Default Dimensions** (as pictured): W600 x H880 x D590

#### Variable Dimensions:

Width: 600-900mm Depth: 520-650mm

Note: For measurements outside the variable dimensions, please contact us.

#### **Technical Details**

Note: All measurements shown are in millimetres. Sizes are nominal.

Head Office: 30 Mill Road, Whanganui 0800 122 522 | sales@smartcab.co.nz