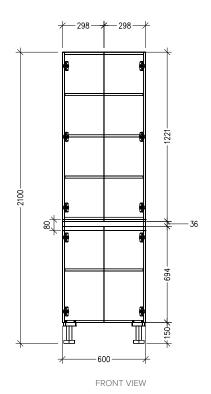

### **Features**

- 4 Door Pantry Tall Cabinet with Inlay Rail
- 1 Fixed Shelf, 4 Adjustable Shelves
- Laminate Woodgrain & Solid Colours on MR Board
- Default Dimensions (as pictured): W600 x H2100 x D590

#### Variable Dimensions:

Width: 600-1000mm Height: 1800-2400mm Depth: 520-650mm

Note: For measurements outside the variable dimensions, please contact us.

### **Technical Details**

Note: All measurements shown are in millimetres. Sizes are nominal.

Head Office: 30 Mill Road, Whanganui 0800 122 522 | sales@smartcab.co.nz