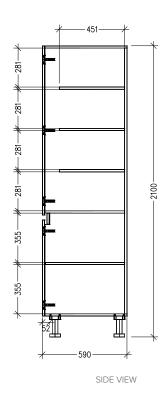

### **Features**

- 4 Door Pantry Tall Cabinet with Inlay Rail
- 1 Fixed Shelf, 4 Adjustable Shelves
- Laminate Woodgrain & Solid Colours on MR Board
- Default Dimensions (as pictured): W600 x H2100 x D590

#### Variable Dimensions:

Width: 600-1000mm Height: 1800-2400mm Depth: 520-650mm

Note: For measurements outside the variable dimensions, please contact us.

### **Technical Details**

Note: All measurements shown are in millimetres. Sizes are nominal.

Head Office: 30 Mill Road, Whanganui 0800 122 522 | sales@smartcab.co.nz