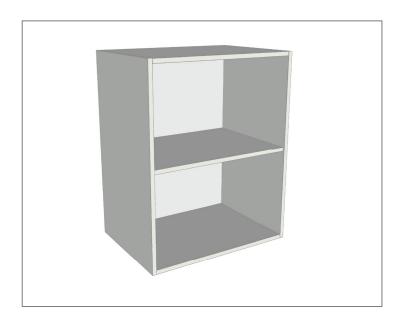

## Open Microwave Wall Cabinet with Shelf Code: MK162

## Features

- Open Microwave Wall Cabinet with Shelf
- Adjustable Shelf
- Laminate Woodgrain & Solid Colours on MR Board
- Default Dimensions (as pictured): W600 x H750 x D450
  Variable Dimensions: Width: 600-900mm Height: 700-1000mm