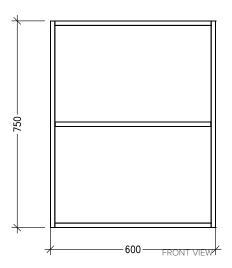

## Features

- Open Microwave Wall Cabinet with Shelf
- Adjustable Shelf
- Laminate Woodgrain & Solid Colours on MR Board
- Default Dimensions (as pictured): W600 x H750 x D450
  Variable Dimensions: Width: 600-900mm Height: 700-1000mm

Note: For measurements outside the variable dimensions, please contact us.

Note: All measurements shown are in millimetres. Sizes are nominal.

TOP VIEW

SIDE VIEW

Head Office: 30 Mill Road, Whanganui 0800 122 522 | sales@smartcab.co.nz www.smartcab.co.nz