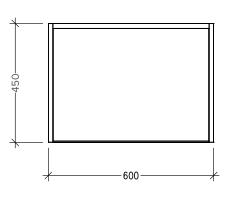

## Features

- Open Microwave Wall Cabinet with Shelf
- Adjustable Shelf
- Laminate Woodgrain & Solid Colours on MR Board
- Default Dimensions (as pictured): W600 x H750 x D450
  Variable Dimensions: Width: 600-900mm Height: 700-1000mm

Note: For measurements outside the variable dimensions, please contact us.

Note: All measurements shown are in millimetres. Sizes are nominal.

TOP VIEW

SIDE VIEW

Head Office: 30 Mill Road, Whanganui 0800 122 522 | sales@smartcab.co.nz www.smartcab.co.nz