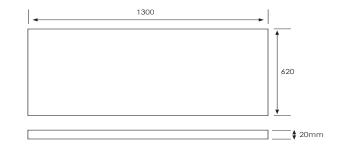

## Features

- Acrylic Solid Surface Slab Top
- Available in 3 different colours: Galaxia, Misty & Sierra
- Tap and sink hole can be cut on site
- Available in 3 different sizes
- Dimensions: H20 x W1300 x D620

## **Colour Options with Code**

MK1300GALA

MK1300MIST

MK1300SIER

**Technical Details** 

Note: All measurements shown are in millimetres. Sizes are nominal.

Note: Please refer to www.smartcab.co.nz for other size options