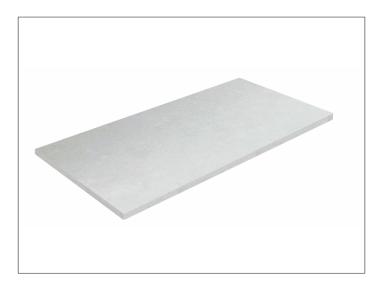

## SmartCab 1300x620 Acrylic Solid Surface Slab Top

## Features

- Acrylic Solid Surface Slab Top
- Available in 3 different colours: Galaxia, Misty & Sierra
- Tap and sink hole can be cut on site
- Available in 3 different sizes
- Dimensions: H20 x W1300 x D620