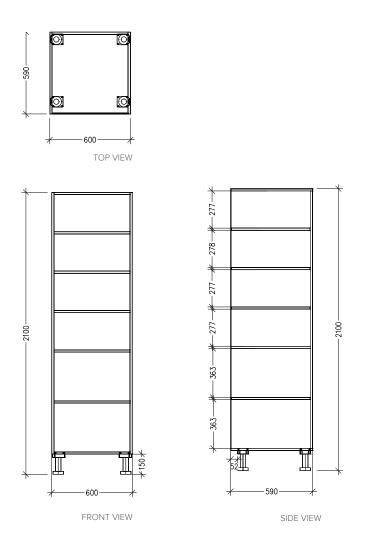

## **Features**

- Tall Open Shelf Cabinet
- x1 Fixed Shelf 880mm high
  x3 Adjustable Shelves above bench height
  x1 Adjustable Shelf below bench height
- Laminate Woodgrain & Solid Colours on MR Board
- **Default Dimensions** (as pictured): W600 x H2100 x D590

## Variable Dimensions:

Width: 600-900mm Height: 1800-2400mm Depth: 520-650mm

Note: For measurements outside the variable dimensions, please contact us.

## **Technical Details**

Note: All measurements shown are in millimetres. Sizes are nominal.

Head Office: 30 Mill Road, Whanganui 0800 122 522 | sales@smartcab.co.nz