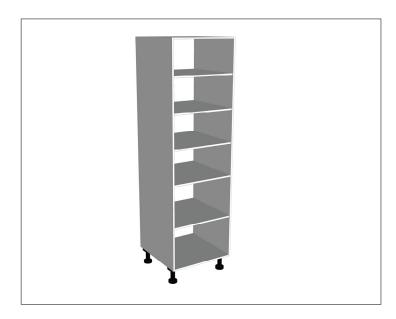

## SPECIFICATION SHEET

Tall Open Shelf Cabinet

Code: MK234

## **Features**

- Tall Open Shelf Cabinet
- x1 Fixed Shelf 880mm high
  x3 Adjustable Shelves above bench height
  x1 Adjustable Shelf below bench height
- Laminate Woodgrain & Solid Colours on MR Board
- **Default Dimensions** (as pictured): W600 x H2100 x D590